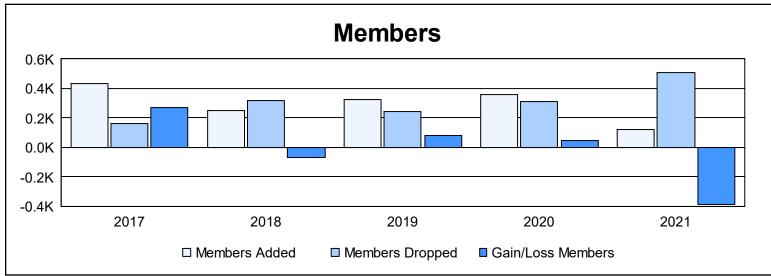

District B 5 As of June 2021 Cumulative

| Year      | New<br>Clubs | Dropped<br>Clubs | Gain/<br>Loss<br>Clubs | New<br>Members | Charter<br>Members | Reinstate<br>Members | Transfer<br>Members | Total<br>Member<br>Added | Total<br>Members<br>Dropped | Gain/<br>Loss<br>Members |
|-----------|--------------|------------------|------------------------|----------------|--------------------|----------------------|---------------------|--------------------------|-----------------------------|--------------------------|
| 2016-2017 | 8            | 1                | 7                      | 241            | 184                | 4                    | 3                   | 432                      | 159                         | 273                      |
| 2017-2018 | 3            | 0                | 3                      | 155            | 75                 | 12                   | 5                   | 247                      | 316                         | -69                      |
| 2018-2019 | 3            | 1                | 2                      | 249            | 71                 | 4                    | 3                   | 327                      | 245                         | 82                       |
| 2019-2020 | 27           | 2                | 25                     | 118            | 233                | 10                   | 0                   | 361                      | 311                         | 50                       |
| 2020-2021 | 0            | 30               | -30                    | 101            | 8                  | 4                    | 7                   | 120                      | 506                         | -386                     |
| Average   | 8            | 7                | 1                      | 173            | 114                | 7                    | 4                   | 297                      | 307                         | -10                      |