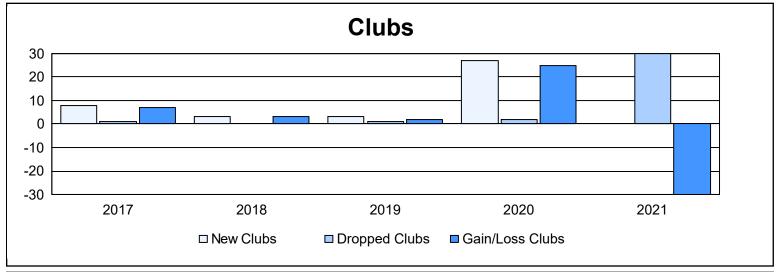

District B 5 As of June 2021 Cumulative

| Year      | New<br>Clubs | Dropped<br>Clubs | Gain/<br>Loss<br>Clubs | New<br>Members | Charter<br>Members | Reinstate<br>Members | Transfer<br>Members | Total<br>Member<br>Added | Total<br>Members<br>Dropped | Gain/<br>Loss<br>Members |
|-----------|--------------|------------------|------------------------|----------------|--------------------|----------------------|---------------------|--------------------------|-----------------------------|--------------------------|
| 2016-2017 | 8            | 1                | 7                      | 241            | 184                | 4                    | 3                   | 432                      | 159                         | 273                      |
| 2017-2018 | 3            | 0                | 3                      | 155            | 75                 | 12                   | 5                   | 247                      | 316                         | -69                      |
| 2018-2019 | 3            | 1                | 2                      | 249            | 71                 | 4                    | 3                   | 327                      | 245                         | 82                       |
| 2019-2020 | 27           | 2                | 25                     | 118            | 233                | 10                   | 0                   | 361                      | 311                         | 50                       |
| 2020-2021 | 0            | 30               | -30                    | 101            | 8                  | 4                    | 7                   | 120                      | 506                         | -386                     |
| Average   | 8            | 7                | 1                      | 173            | 114                | 7                    | 4                   | 297                      | 307                         | -10                      |